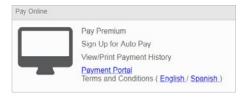

### Step 2

Click on Pay My Premium.

Pay My Premium >

# Step 3

Choose Payment Portal.

# Step 4

Choose Make a Payment to make a one-time payment, or choose the Auto Bill Payment tab to set up automatic bill pay. Please note that your online payments will appear on your statement as Allwell.